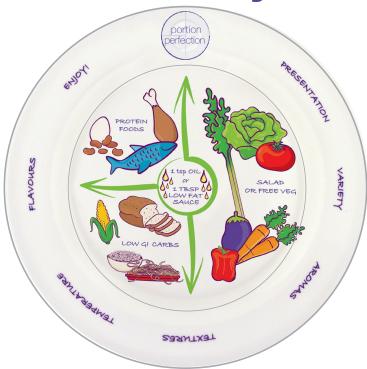

### Try doing this with your own plate tonight:

To serve a meal, simply dish out the listed foods in the quantities shown below. Food should sit approx. 3/4 inch / 2cm deep in the middle of the plate.

Women aiming to lose weight: Fill just the base of the plate.

Men aiming to lose weight: Fill half-way out the border of a standard plate.

## Choose from the following foods to fill each section:

### **Protein Foods**

Lean red meat, poultry, fish, egg, tofu, legumes – soybeans, baked beans, lentils, chickpeas, etc.

### Low GI Carbohydrates

Sweet potato, peas, corn, basmati rice, pasta, rice noodles, grainy bread, a corn tortilla, couscous, quinoa, freekeh, bulgur, barley or spelt. This segment may also contain occasional amounts of baby potatoes, pita bread, parsnip, pumpkin, polenta or grits, which are all medium GI carbohydrates.

### Salad and Free Veg

Alfalfa, artichoke, arugula, asparagus, bamboo shoots, bean sprouts, beets, broccoli, Brussels sprouts, cabbage, peppers, eggplant, green beans, leek, lemon, lettuce, mushrooms, onions, radish, rhubarb, shallots, silverbeet, snow peas, spinach, spring onion, squash, sugar snap peas, rutabaga, swiss chard, tomato, turnip, watercress, water chestnut or zucchini.

### Oil / Low-fat sauce

1 tsp of oil or 1 Tbsp of: commercial low-fat dressings, skim milk sauces, low-fat gravy mixes, apple, honey soy, oyster, mint, plum, BBQ, tomato, soy, hoisin, teriyaki, Worcestershire, chilli, sweet chilli, black bean, lite cheese sauces.

# Remember to enjoy your meal. Follow the prompts on the plate border:

Notice the presentation, register the variety, breathe in the aromas, notice the textures, experience the temperature, savor the flavor and enjoy.